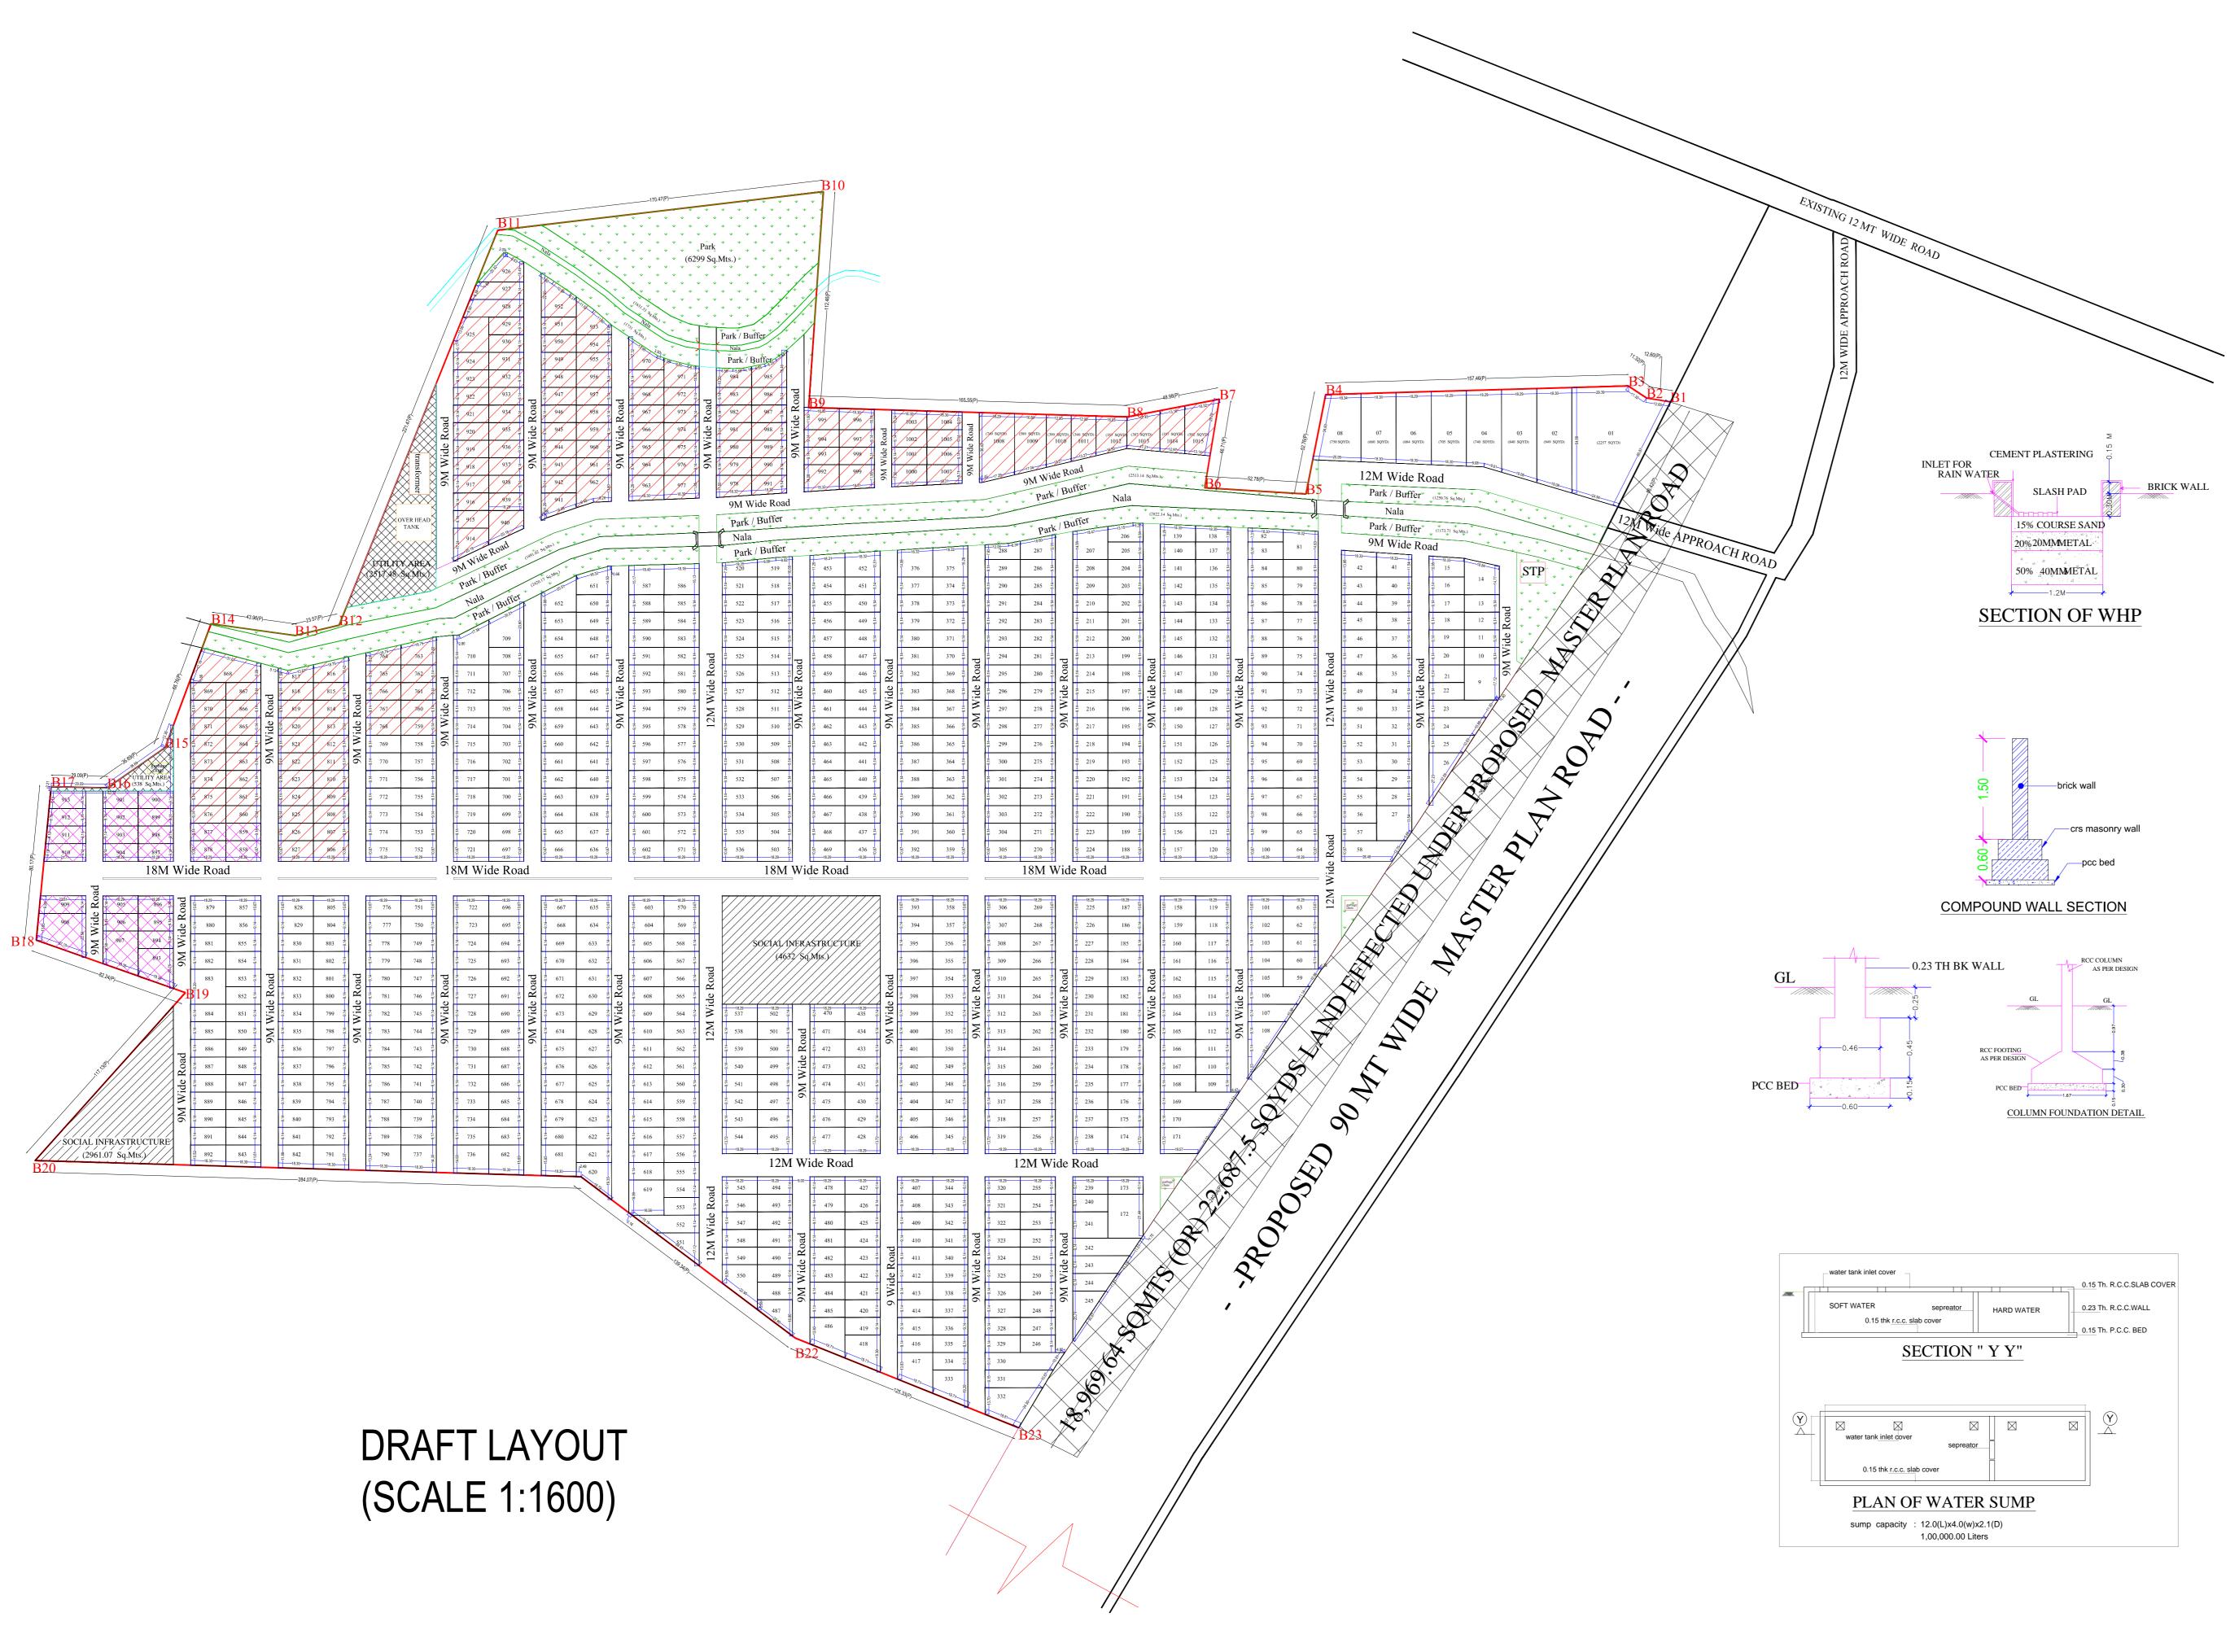

7) The applicant shall not be permitted to sell the plots/area which is in mortgaged in favour of HMDA i.e. from Plot No(s). 759 TO 768, 806 TO 827, 860 TO 876,914 TO 1015, 858, 859,877,878,893 TO 913 to an extent of 33979.06 Sq.m and Local Body shall ensure that no developments like building authorized or un-authorizedly should come in the site until Final Layout Approval by HMDA.

10) The Layout applicant shall display a board at a prominent in the above site showing the layout pattern with permit LP No. and with full details of the layout specifications and conditions to facilitate the public in the matter.

15) The applicant shall not be permitted to sell the plots/area which is in mortgaged in favour of HMDA i.e. from Plot No(s). 01 TO 08, 708,709,710,752 to 758 and 769 to 775 to an extent of 9597 Sq.m (in favour of instalments and Local Body shall ensure that no developments like building authorized or un-authorizedly should come in the site until Final Layout Approval by HMDA.

| PLAN SHOWING THE PROPOSED -DRAFT LAYOUT OPEN PLOT IN SY.NOS. SY.NO.702P TOTAL LAYOUT AREA : 298465 SQ.MTS. (356961 SQ.YDS.)/AC.73 -30 GTS.<br>703P, 704, 705P, 706, 707, 708, 709P, 710P, SITUATED AT RUDRARAM (V) AND SY. NO. 121 CHERYAL VILLAGE, SITUATED AT RUDRARAM(PATANCHERUVU)<br>VILLAGE, PATANCHERUVU MANDAL, SANGA REDDY DISTRICT, TELANGANA STATE. |                                     |            |
|----------------------------------------------------------------------------------------------------------------------------------------------------------------------------------------------------------------------------------------------------------------------------------------------------------------------------------------------------------------|-------------------------------------|------------|
| BELONGING TO :-                                                                                                                                                                                                                                                                                                                                                |                                     |            |
| SERACESTATES REPBYMANAGINGPARTNER RUDRARAJURAMAKRISHNARAJUANDOTHERS                                                                                                                                                                                                                                                                                            |                                     |            |
|                                                                                                                                                                                                                                                                                                                                                                |                                     |            |
|                                                                                                                                                                                                                                                                                                                                                                |                                     |            |
| DATE : 22-02-2023                                                                                                                                                                                                                                                                                                                                              | SHEET NO.: 01/01                    |            |
| AREA STATEMENT HMDA                                                                                                                                                                                                                                                                                                                                            |                                     |            |
| PROJECT DETAIL :                                                                                                                                                                                                                                                                                                                                               |                                     |            |
| Authority : HMDA                                                                                                                                                                                                                                                                                                                                               | Plot Use : Residential              |            |
| File Number : 055145/SKP/LT/U6/HMDA/10062022                                                                                                                                                                                                                                                                                                                   | Plot SubUse : Residential Bldg      |            |
| Application Type : General Proposal                                                                                                                                                                                                                                                                                                                            | PlotNearbyReligiousStructure : NA   |            |
| Project Type : Open Layout                                                                                                                                                                                                                                                                                                                                     | Land Use Zone : Peri-Urban use zone |            |
| Nature of Development : New                                                                                                                                                                                                                                                                                                                                    | Land SubUse Zone : NA               |            |
| Location : Extended area of Erstwhile HUDA (HMDA)                                                                                                                                                                                                                                                                                                              | Abutting Road Width : 12.00         |            |
| SubLocation : New Areas / Approved Layout Areas Survey No. : Sy.No.702P TOTAL LAYOUT AREA : 298465 Sq.mts. (356961 Sq.Yds.) / Ac.73 - 30 Gts.                                                                                                                                                                                                                  |                                     |            |
| 703P, 704, 705P, 706, 707, 708, 709P, 710P, SITUATED AT RUDRARAM (V) AND Sy. No. 121 CHERYAL VILLAGE,                                                                                                                                                                                                                                                          |                                     |            |
| Village Name : Rudraram(Patancheruvu)                                                                                                                                                                                                                                                                                                                          | North : VACANT LAND                 |            |
| Mandal : Patancheruvu                                                                                                                                                                                                                                                                                                                                          | South : VACANT LAND                 |            |
|                                                                                                                                                                                                                                                                                                                                                                | East : ROAD WIDTH - 30              |            |
|                                                                                                                                                                                                                                                                                                                                                                | West : VACANT LAND                  |            |
| AREA DETAILS : SQ.MT.                                                                                                                                                                                                                                                                                                                                          |                                     |            |
| AREA OF PLOT (Minimum)                                                                                                                                                                                                                                                                                                                                         | (A)                                 | 298469.44  |
| NET AREA OF PLOT                                                                                                                                                                                                                                                                                                                                               | (A-Deductions)                      | 292689.83  |
|                                                                                                                                                                                                                                                                                                                                                                |                                     |            |
| Amenity Area                                                                                                                                                                                                                                                                                                                                                   |                                     | 0.00       |
| BuffeZone Area                                                                                                                                                                                                                                                                                                                                                 |                                     | 5779.61    |
| Total                                                                                                                                                                                                                                                                                                                                                          |                                     | 5779.61    |
| BALANCE AREA OF PLOT                                                                                                                                                                                                                                                                                                                                           | (A-Deductions)                      | 292689.83  |
| Vacant Plot Area                                                                                                                                                                                                                                                                                                                                               |                                     | 292689.83  |
| LAND USE ANALYSIS                                                                                                                                                                                                                                                                                                                                              |                                     |            |
| Plotted Area                                                                                                                                                                                                                                                                                                                                                   |                                     | 188849.19  |
| Road Area                                                                                                                                                                                                                                                                                                                                                      |                                     | 70030.65   |
| Organized open space/park Area/Uitility Area                                                                                                                                                                                                                                                                                                                   |                                     | 26207.73   |
| Social Infrastructure Area                                                                                                                                                                                                                                                                                                                                     |                                     | 7593.45    |
| BUILT UP AREA CHECK                                                                                                                                                                                                                                                                                                                                            |                                     |            |
| MORTGAGE AREA IN Plot No(s). 759 TO 768, 806 TO 827, 860 TO 876,914 TO 1015, 858, 859,877,878,893 TO 913                                                                                                                                                                                                                                                       |                                     | 33979.06   |
| ADDITIONAL MORTGAGE AREA                                                                                                                                                                                                                                                                                                                                       |                                     | 0.00       |
| ARCH / ENGG / SUPERVISOR (Regd)                                                                                                                                                                                                                                                                                                                                |                                     | Owner      |
|                                                                                                                                                                                                                                                                                                                                                                |                                     |            |
|                                                                                                                                                                                                                                                                                                                                                                | DEVELOPMENT AUTHORITY               | LOCAL BODY |
|                                                                                                                                                                                                                                                                                                                                                                |                                     |            |
|                                                                                                                                                                                                                                                                                                                                                                |                                     |            |
| PLOT BOUNDARY                                                                                                                                                                                                                                                                                                                                                  |                                     |            |